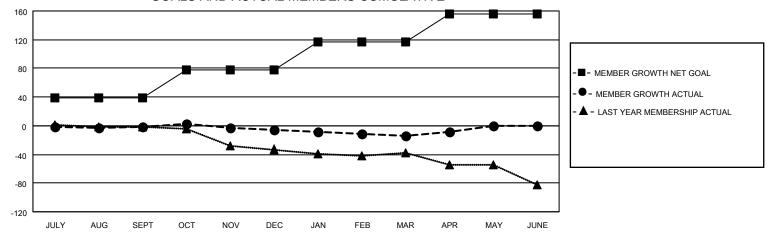

#### GOALS AND ACTUAL MEMBERS CUMULATIVE

| DROPPED CLUBS: 0 |    | 23 CLUBS OF 37 ADDED 1 OR<br>MORE NEW MEMBERS | GENDER DISTRIBUTION                 |              |  |
|------------------|----|-----------------------------------------------|-------------------------------------|--------------|--|
|                  |    |                                               |                                     | 860 (69.58%) |  |
|                  |    |                                               | FEMALE                              | 375 (30.34%) |  |
| DROPPED MEMBERS  |    |                                               | NON BINARY                          | 0 (0.00%)    |  |
|                  |    |                                               | PREFER NOT TO ANSWER                | 1 (0.08%)    |  |
| DECEASED         | 13 |                                               |                                     |              |  |
| CLUB CANCELLED   | 0  | CLICK HERE FOR CUMULATIVE                     | TOTAL FAMILY UNIT MEMBERS 198       |              |  |
| OTHER            | 48 | MEMBERSHIP DATA                               |                                     |              |  |
| TOTAL            | 61 |                                               | FAMILY MEMBERS PAYING HALF DUES 100 |              |  |
|                  |    |                                               |                                     |              |  |